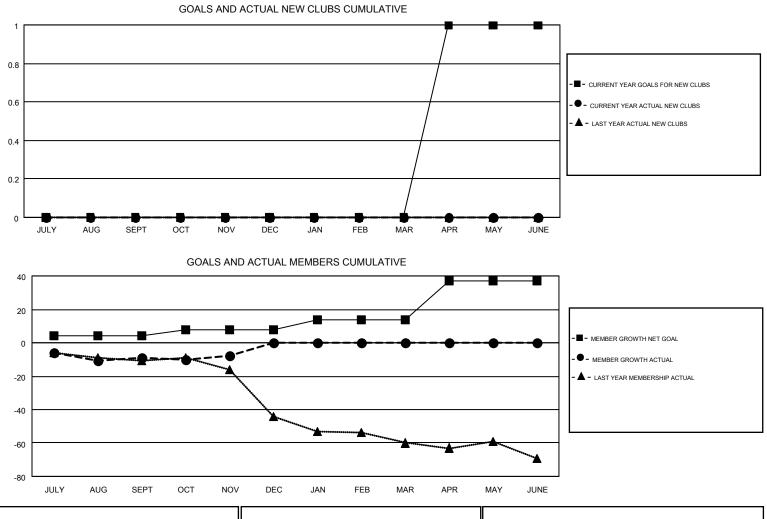

#### GMT: WILLIAM PHILLIPI

| Clubs         |               |           |               | Members               |                           |                         |                                                    |  |
|---------------|---------------|-----------|---------------|-----------------------|---------------------------|-------------------------|----------------------------------------------------|--|
|               | RESULTS FOR   | 2018-2019 |               | RESULTS FOR 2018-2019 |                           |                         |                                                    |  |
| QUARTER       | NEW CLUB GOAL | NEW CLUBS | DROPPED CLUBS | QUARTER               | MEMBER GROWTH NET<br>GOAL | MEMBER GROWTH<br>ACTUAL | DROPPED<br>MEMBERS ACTUAL<br>(including transfers) |  |
| JULY/AUG/SEPT | 0             | 0         | 0             | JULY/AUG/SEPT         | 4                         | 15                      | 23                                                 |  |
| OCT/NOV/DEC   | 0             | 0         | 0             | OCT/NOV/DEC           | 4                         | 15                      | 13                                                 |  |
| JAN/FEB/MAR   | 0             | 0         | 0             | JAN/FEB/MAR           | 6                         | 0                       | 0                                                  |  |
| APR/MAY/JUNE  | 1             | 0         | 0             | APR/MAY/JUNE          | 23                        | 0                       | 0                                                  |  |